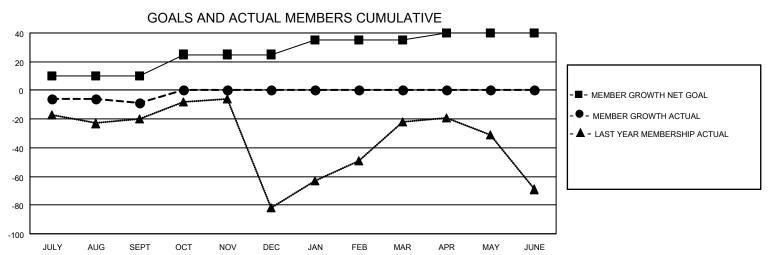

## MONTHLY MEMBERSHIP PROGRESS REPORT

LOCATION TURKEY District 118 U Results as of: 9/30/2020

| Clubs         |               |             |               | Members               |                        |                         |                                                    |  |
|---------------|---------------|-------------|---------------|-----------------------|------------------------|-------------------------|----------------------------------------------------|--|
|               | RESULTS FOR   | R 2020-2021 |               | RESULTS FOR 2020-2021 |                        |                         |                                                    |  |
| QUARTER       | NEW CLUB GOAL | NEW CLUBS   | DROPPED CLUBS | QUARTER MEMB          | BER GROWTH NET<br>GOAL | MEMBER GROWTH<br>ACTUAL | DROPPED<br>MEMBERS ACTUAL<br>(including transfers) |  |
| JULY/AUG/SEPT | 1             | 0           | 0             | JULY/AUG/SEPT         | 10                     | 16                      | 20                                                 |  |
| OCT/NOV/DEC   | 1             | 0           | 0             | OCT/NOV/DEC           | 15                     | 0                       | 0                                                  |  |
| JAN/FEB/MAR   | 1             | 0           | 0             | JAN/FEB/MAR           | 10                     | 0                       | 0                                                  |  |
| APR/MAY/JUNE  | 0             | 0           | 0             | APR/MAY/JUNE          | 5                      | 0                       | 0                                                  |  |