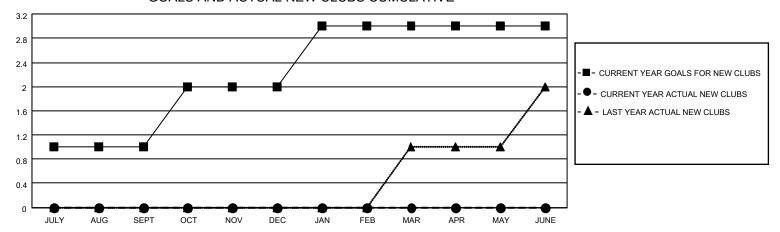

## MONTHLY MEMBERSHIP PROGRESS REPORT

LOCATION TURKEY District 118 U Results as of: 9/30/2020

| Clubs         |               |             |               | Members               |                        |                         |                                                    |  |
|---------------|---------------|-------------|---------------|-----------------------|------------------------|-------------------------|----------------------------------------------------|--|
|               | RESULTS FOR   | R 2020-2021 |               | RESULTS FOR 2020-2021 |                        |                         |                                                    |  |
| QUARTER       | NEW CLUB GOAL | NEW CLUBS   | DROPPED CLUBS | QUARTER MEMB          | BER GROWTH NET<br>GOAL | MEMBER GROWTH<br>ACTUAL | DROPPED<br>MEMBERS ACTUAL<br>(including transfers) |  |
| JULY/AUG/SEPT | 1             | 0           | 0             | JULY/AUG/SEPT         | 10                     | 16                      | 20                                                 |  |
| OCT/NOV/DEC   | 1             | 0           | 0             | OCT/NOV/DEC           | 15                     | 0                       | 0                                                  |  |
| JAN/FEB/MAR   | 1             | 0           | 0             | JAN/FEB/MAR           | 10                     | 0                       | 0                                                  |  |
| APR/MAY/JUNE  | 0             | 0           | 0             | APR/MAY/JUNE          | 5                      | 0                       | 0                                                  |  |